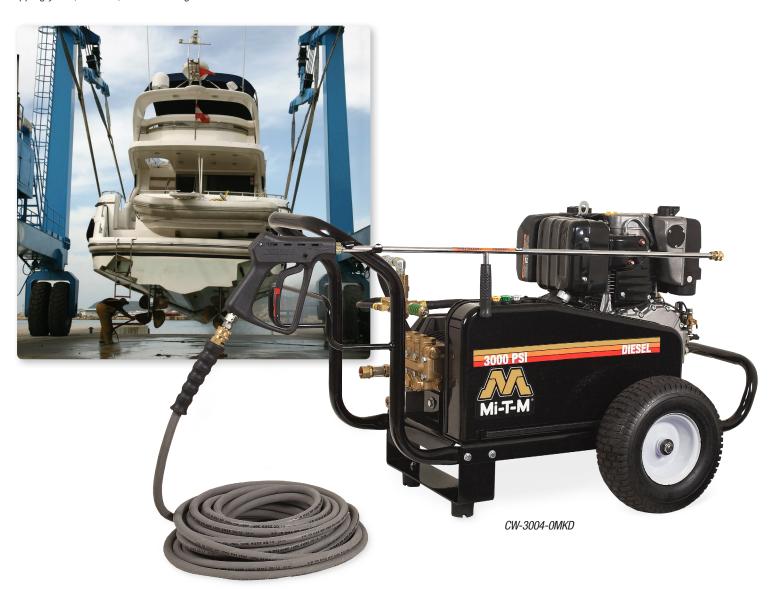

## CW PREMIUM SERIES COLD WATER PRESSURE WASHER DIESEL

The CW Series is the ideal diesel powered pressure washer for heavy-duty cleaning needed by shipping yards, marinas, oil and mining industries.

## Pump

- External bypass system allows more water into the system to protect from heat build-up
- Forged brass manifold
- Thermal relief valve
- Water filter with clear sleeve for screen inspection

## Frame

- Powder coated steel frame and base plate with 11/4-inch tube handles
- Totally enclosed powder coated beltguard
- Flat-free tires

## **Unit Includes:**

- 50-foot x %-inch non-marking hose with quick connects
- Insulated trigger gun with safety lock-off

| MOD | EL NUMBER | PSI  | GPM | HORSEPOWER/ENGINE  | PUMP    | Mi-T-M NO. | UNLOADER        | NOZZLES            | LANCE | FUEL TANK CAP. | DIMENSIONS (LxWxH) | SHIP WT. | NET WT. |
|-----|-----------|------|-----|--------------------|---------|------------|-----------------|--------------------|-------|----------------|--------------------|----------|---------|
| CW- | 3004-0MKD | 3000 | 3.9 |                    | General | 3-0203     | Preset pressure | 0°, 15°, 25° & 40° | 36in. | 1.3 gallon     | 46x28x30in.        | 321 lb.  | 245 lb. |
| l   |           |      |     | (battery included) |         |            |                 |                    |       |                |                    |          | J       |